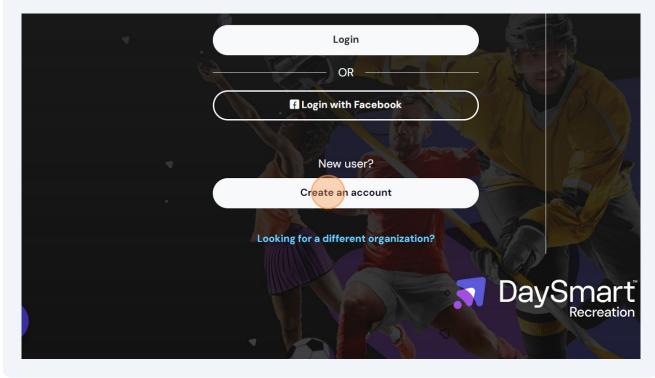

## If you do not have an account with The PIT

Click "Create an account"

2

Otherwise log in with your email and password then go to Step 32

| <b>3</b> Click the email field a | nd type your email address |              |
|----------------------------------|----------------------------|--------------|
| 🛱 CALENDAR                       |                            |              |
| & LEAGUES                        | The PIT   Change Company   |              |
| CONTACT                          |                            |              |
|                                  | YOUR LOGIN DETAILS         |              |
| Sign in                          | EMAIL *                    | PASSWORD ()* |
|                                  |                            |              |
|                                  |                            |              |
|                                  |                            |              |
|                                  | FIRST NAME *               | LAST NAME *  |
|                                  |                            |              |
|                                  | STREET ADDRESS *           | STREET ADDRE |