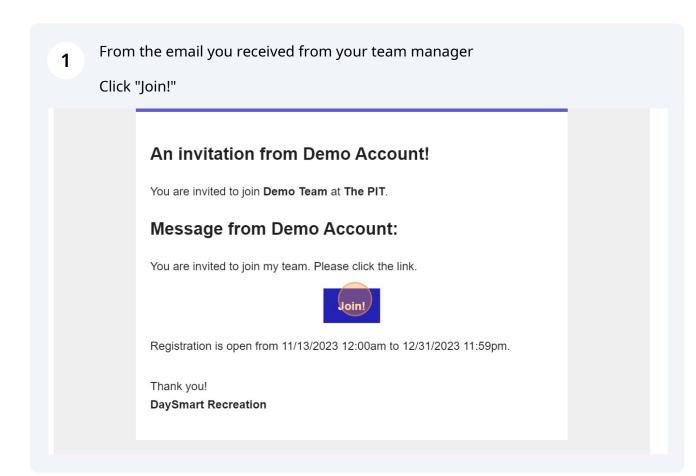

# How to Accept Invite to Join Team

## If you do not have an account with The PIT

Click "Create an account"

2

Otherwise log in with your email and password then go to Step 32

| <b>3</b> Click the email field a | nd type your email address |              |
|----------------------------------|----------------------------|--------------|
| 🛱 CALENDAR                       |                            |              |
| & LEAGUES                        | The PIT   Change Company   |              |
| CONTACT                          |                            |              |
|                                  | YOUR LOGIN DETAILS         |              |
| Sign in                          | EMAIL *                    | PASSWORD ()* |
|                                  |                            |              |
|                                  |                            |              |
|                                  |                            |              |
|                                  | FIRST NAME *               | LAST NAME *  |
|                                  |                            |              |
|                                  | STREET ADDRESS *           | STREET ADDRE |