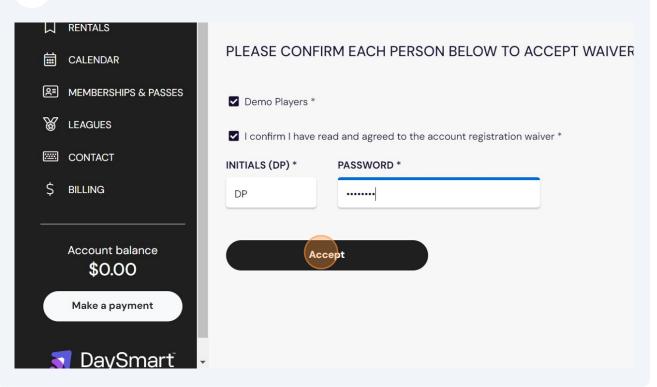

# 28 Click "I confirm I have read and agreed to the account registration waiver \*"

29 Click the Initials field and type your initials

| 30 Click th                             | e password field and type in your password                                                                                                                        |
|-----------------------------------------|-------------------------------------------------------------------------------------------------------------------------------------------------------------------|
| AR                                      | PLEASE CONFIRM EACH PERSON BELOW TO ACCEPT WAIVER                                                                                                                 |
| SHIPS & PASSES<br>S<br>T                | <ul> <li>Demo Players *</li> <li>I confirm I have read and agreed to the account registration waiver *</li> <li>INITIALS (DP) * PASSWORD *</li> <li>DP</li> </ul> |
| t balance<br>.00<br>payment<br>/Smart ~ | Accept                                                                                                                                                            |

# 31 Click "Accept"