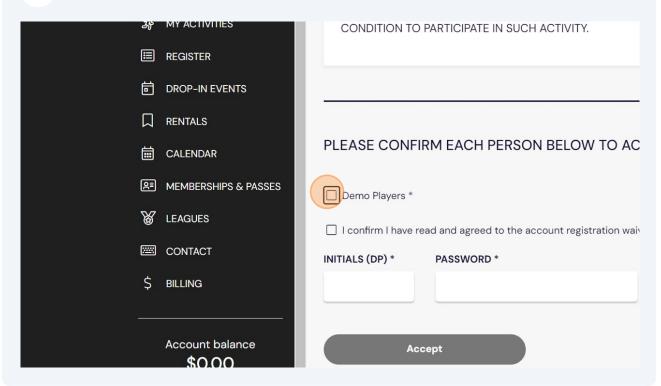

# 27 Click the check box by your Name

# 28 Click "I confirm I have read and agreed to the account registration waiver \*"

29 Click the Initials field and type your initials

| 30 Click th                             | e password field and type in your password                                                                                                                        |
|-----------------------------------------|-------------------------------------------------------------------------------------------------------------------------------------------------------------------|
| AR                                      | PLEASE CONFIRM EACH PERSON BELOW TO ACCEPT WAIVER                                                                                                                 |
| SHIPS & PASSES<br>S<br>T                | <ul> <li>Demo Players *</li> <li>I confirm I have read and agreed to the account registration waiver *</li> <li>INITIALS (DP) * PASSWORD *</li> <li>DP</li> </ul> |
| t balance<br>.00<br>payment<br>/Smart ~ | Accept                                                                                                                                                            |