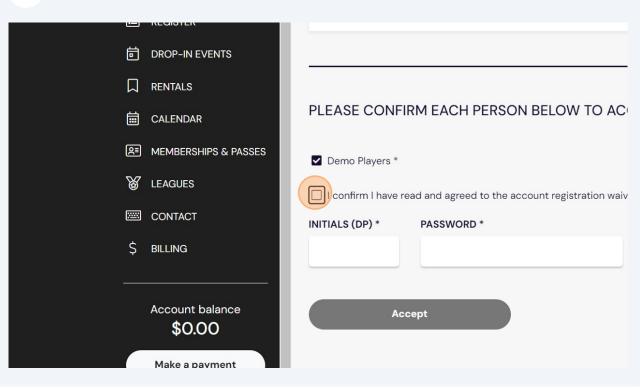

# 28 Click "I confirm I have read and agreed to the account registration waiver \*"

29 Click the Initials field and type your initials

| 30 Click th                             | e password field and type in your password                                                                                                                        |
|-----------------------------------------|-------------------------------------------------------------------------------------------------------------------------------------------------------------------|
| AR                                      | PLEASE CONFIRM EACH PERSON BELOW TO ACCEPT WAIVER                                                                                                                 |
| SHIPS & PASSES<br>S<br>T                | <ul> <li>Demo Players *</li> <li>I confirm I have read and agreed to the account registration waiver *</li> <li>INITIALS (DP) * PASSWORD *</li> <li>DP</li> </ul> |
| t balance<br>.00<br>payment<br>/Smart ~ | Accept                                                                                                                                                            |