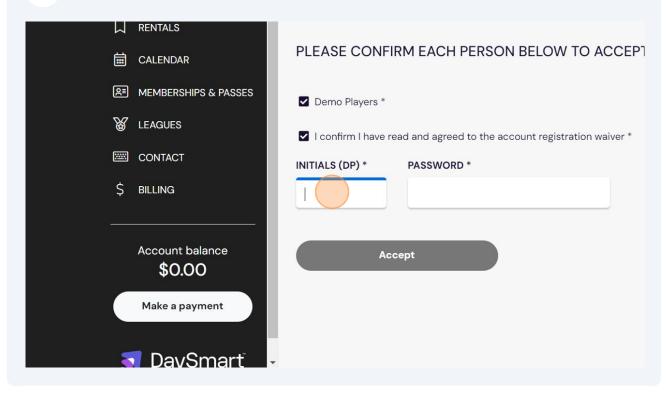

# 28 Click "I confirm I have read and agreed to the account registration waiver \*"

29 Click the Initials field and type your initials

| 30 Click th                             | e password field and type in your password                                                                                                                        |
|-----------------------------------------|-------------------------------------------------------------------------------------------------------------------------------------------------------------------|
| AR                                      | PLEASE CONFIRM EACH PERSON BELOW TO ACCEPT WAIVER                                                                                                                 |
| SHIPS & PASSES<br>S<br>T                | <ul> <li>Demo Players *</li> <li>I confirm I have read and agreed to the account registration waiver *</li> <li>INITIALS (DP) * PASSWORD *</li> <li>DP</li> </ul> |
| t balance<br>.00<br>payment<br>/Smart ~ | Accept                                                                                                                                                            |